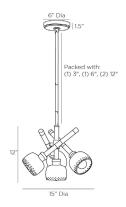

## PAVO LARGE PENDANT

JAY JEFFERS

DJ42004 H: 16.5 IN, Dia: 15.00 IN Vintage Brass, Dark Walnut Contract Suitable As Is This four light brass pendant is a combination of vintage brass, dark walnut and clear acrylic. Group them in a row over a dining table or mix it up and hang one over the end table next to a sofa. Finish will vary. Additional pipe available (PIPE-502).

#### APPEARANCE

Vintage Brass

Material Acrylic, Brass, Wood

Material Type Walnut

Finish Clear, Dark Walnut, Vintage Brass

Finish Will Vary true
Top Coat/Sealant false

DIMENSIONS

Pendant H: 12 IN, Dia: 15.00 IN

Minimum Hanging 16.5 IN

Height

Maximum Hanging 46.5 IN

Height

Canopy H: 1.5 IN, Dia: 6.00 IN

WIRING

Rating Damp

Cord 10 FT, Clear/Silver, SVT Socket 4, Type A - E26 Photographed Bulb 2" Frosted Globe Bulb

### REPLACEMENT PARTS

Replacement Part 1 PIPE-502
Replacement Part 1 Dim (1) 3", (1) 6", (1) 12"
Replacement Part 2 CANOPY-577
Replacement Part 2 Dim 1.5" x 6" Dia