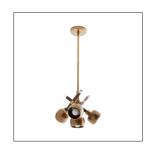

## PAVO LARGE PENDANT

JAY JEFFERS

DJ42004 H: 16.5 IN, Dia: 15.00 IN Vintage Brass, Dark Walnut Contract Suitable As Is This four light brass pendant is a combination of vintage brass, dark walnut and clear acrylic. Group them in a row over a dining table or mix it up and hang one over the end table next to a sofa. Finish will vary. Additional pipe available (PIPE-502).

#### APPEARANCE

Vintage Brass

Material Acrylic, Brass, Wood

Material Type Walnut

Finish Clear, Dark Walnut, Vintage Brass

Finish Will Vary true
Top Coat/Sealant false

DIMENSIONS

Pendant H: 12 IN, Dia: 15.00 IN