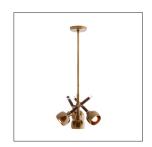

## PAVO LARGE PENDANT

JAY JEFFERS

DJ42004 H: 16.5 IN, Dia: 15.00 IN Vintage Brass, Dark Walnut Contract Suitable As Is This four light brass pendant is a combination of vintage brass, dark walnut and clear acrylic. Group them in a row over a dining table or mix it up and hang one over the end table next to a sofa. Finish will vary. Additional pipe available (PIPE-502).

#### APPEARANCE

Vintage Brass

Material Acrylic, Brass, Wood

Material Type Walnut

Finish Clear, Dark Walnut, Vintage Brass

Finish Will Vary true
Top Coat/Sealant false

DIMENSIONS

Pendant H: 12 IN, Dia: 15.00 IN