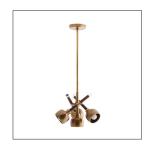

## PAVO LARGE PENDANT

JAY JEFFERS

DJ42004 H: 16.5 IN, Dia: 15.00 IN Vintage Brass, Dark Walnut Contract Suitable As Is This four light brass pendant is a combination of vintage brass, dark walnut and clear acrylic. Group them in a row over a dining table or mix it up and hang one over the end table next to a sofa. Finish will vary. Additional pipe available (PIPE-502).

#### APPEARANCE

Vintage Brass

Material Acrylic, Brass, Wood

Material Type Walnut

Finish Clear, Dark Walnut, Vintage Brass

Finish Will Vary true
Top Coat/Sealant false

DIMENSIONS

Pendant H: 12 IN, Dia: 15.00 IN